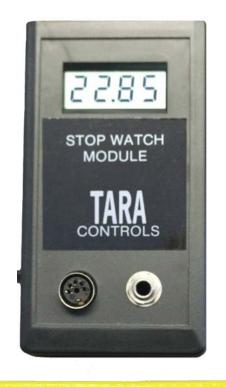

## New 4-Digit TARA STOP WATCH MODULE

The New 4-Digit TARA Stop Watch Module with Stop Switch allows you to accurately time your starts so you can improve your Hole-Shot time. This timer is accurate to .01 seconds from 0 to 99.99 seconds and comes with a standard 20-foot long 2-foot wide stop switch. When the Green Light lights on either your AGC-4 or AGC-4P the timer starts. When you run over the yellow stop switch or pass through the beam of the optional Infrared Stop switch placed some distance away, the timer stops. The stop switch uses a standard <sup>1</sup>/<sub>4</sub>" stereo phono plug and extension cables can be bought at any electronics supplier to increase the distance to your desired length.